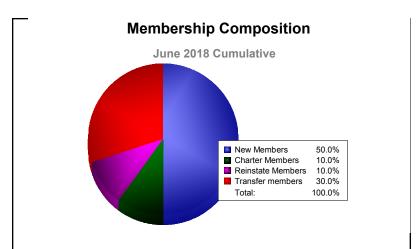

| -1                       |
| 2017-2018 | 0            | 0                | 0                      | 2              | 0                  | 1                    | 0                   | 3                        | -2                          | 1                        |
| 2017-2018 | 0            | 0                | 0                      | 3              | 1                  | 0                    | 3                   | 7                        | -3                          | 4                        |
| Average   | 0            | 0                | 0                      | 4              | 0                  | 0                    | 1                   | 5                        | -5                          | 0                        |





MBR0065 Page 1 of 3 8/27/2018 9:24:17AM





MBR0065 Page 2 of 3 8/27/2018 9:24:17AM

District 46 NEVADA As of June 2018 Cumulative

| Year      | New<br>Clubs | Dropped<br>Clubs | Gain/<br>Loss<br>Clubs | New<br>Members | Charter<br>Members | Reinstate<br>Members | Transfer<br>Members | Total<br>Member<br>Added | Total<br>Members<br>Dropped | Gain/<br>Loss<br>Members |
|-----------|--------------|------------------|------------------------|----------------|--------------------|----------------------|---------------------|--------------------------|-----------------------------|--------------------------|
| 2013-2014 | 1            | -1               | 0                      | 196            | 86                 | 23                   | 10                  | 315                      | -184                        | 131