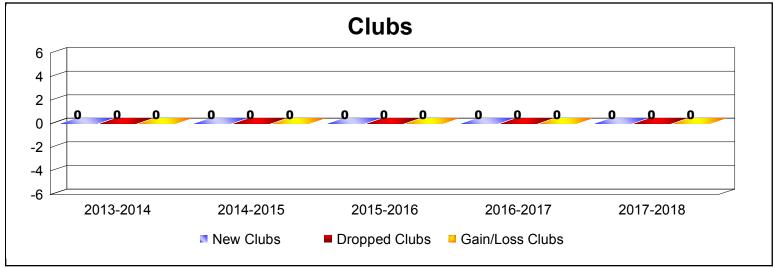

| Year      | New<br>Clubs | Dropped<br>Clubs | Gain/<br>Loss<br>Clubs | New<br>Members | Charter<br>Members | Reinstate<br>Members | Transfer<br>Members | Total<br>Member<br>Added | Total<br>Members<br>Dropped | Gain/<br>Loss<br>Members |
|-----------|--------------|------------------|------------------------|----------------|--------------------|----------------------|---------------------|--------------------------|-----------------------------|--------------------------|
| 2013-2014 | 0            | 0                | 0                      | 4              | 0                  | 0                    | 0                   | 4                        | -6                          | -2                       |
| 2013-2014 | 0            | 0                | 0                      | 2              | 0                  | 0                    | 0                   | 2                        | -4                          | -2                       |
| 2014-2015 | 0            | 0                | 0                      | 8              | 0                  | 2                    | 0                   | 10                       | -12                         | -2                       |
| 2014-2015 | 0            | 0                | 0                      | 4              | 0                  | 0                    | 2                   | 6                        | -6                          | 0                        |
| 2015-2016 | 0            | 0                | 0                      | 4              | 0                  | 0                    | 1                   | 5                        | -7                          | -2                       |
| 2015-2016 | 0            | 0                | 0                      | 5              | 0                  | 0                    | 1                   | 6                        | -4                          | 2                        |
| 2016-2017 | 0            | 0                | 0                      | 6              | 0                  | 1                    | 0                   | 7                        | -2                          | 5                        |
| 2016-2017 | 0            | 0                | 0                      | 2              | 0                  | 0                    | 0                   | 2                        | -3                          | -1                       |
| 2017-2018 | 0            | 0                | 0                      | 2              | 0                  | 1                    | 0                   | 3                        | -2                          | 1                        |
| 2017-2018 | 0            | 0                | 0                      | 3              | 1                  | 0                    | 3                   | 7                        | -3                          | 4                        |
| Average   | 0            | 0                | 0                      | 4              | 0                  | 0                    | 1                   | 5                        | -5                          | 0                        |