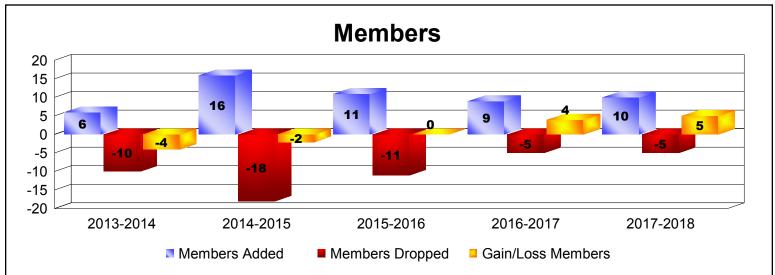

| Year      | New<br>Clubs | Dropped<br>Clubs | Gain/<br>Loss<br>Clubs | New<br>Members | Charter<br>Members | Reinstate<br>Members | Transfer<br>Members | Total<br>Member<br>Added | Total<br>Members<br>Dropped | Gain/<br>Loss<br>Members |
|-----------|--------------|------------------|------------------------|----------------|--------------------|----------------------|---------------------|--------------------------|-----------------------------|--------------------------|
| 2013-2014 | 0            | 0                | 0                      | 4              | 0                  | 0                    | 0                   | 4                        | -6                          | -2                       |
| 2013-2014 | 0            | 0                | 0                      | 2              | 0                  | 0                    | 0                   | 2                        | -4                          | -2                       |
| 2014-2015 | 0            | 0                | 0                      | 8              | 0                  | 2                    | 0                   | 10                       | -12                         | -2                       |
| 2014-2015 | 0            | 0                | 0                      | 4              | 0                  | 0                    | 2                   | 6                        | -6                          | 0                        |
| 2015-2016 | 0            | 0                | 0                      | 4              | 0                  | 0                    | 1                   | 5                        | -7                          | -2                       |
| 2015-2016 | 0            | 0                | 0                      | 5              | 0                  | 0                    | 1                   | 6                        | -4                          | 2                        |
| 2016-2017 | 0            | 0                | 0                      | 6              | 0                  | 1                    | 0                   | 7                        | -2                          | 5                        |
| 2016-2017 | 0            | 0                | 0                      | 2              | 0                  | 0                    | 0                   | 2                        | -3                          | -1                       |
| 2017-2018 | 0            | 0                | 0                      | 2              | 0                  | 1                    | 0                   | 3                        | -2                          | 1                        |
| 2017-2018 | 0            | 0                | 0                      | 3              | 1                  | 0                    | 3                   | 7                        | -3                          | 4                        |
| Average   | 0            | 0                | 0                      | 4              | 0                  | 0                    | 1                   | 5                        | -5                          | 0                        |