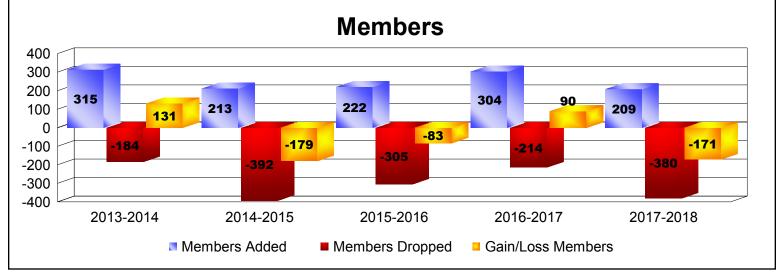

MBR0065 Page 1 of 3 8/27/2018 9:24:17AM

MBR0065 Page 2 of 3 8/27/2018 9:24:17AM

District 46 NEVADA As of June 2018 Cumulative

| Year      | New<br>Clubs | Dropped<br>Clubs | Gain/<br>Loss<br>Clubs | New<br>Members | Charter<br>Members | Reinstate<br>Members | Transfer<br>Members | Total<br>Member<br>Added | Total<br>Members<br>Dropped | Gain/<br>Loss<br>Members |
|-----------|--------------|------------------|------------------------|----------------|--------------------|----------------------|---------------------|--------------------------|-----------------------------|--------------------------|
| 2013-2014 | 1            | -1               | 0                      | 196            | 86                 | 23                   | 10                  | 315                      | -184                        | 131                      |
| 2014-2015 | 1            | -4               | -3                     | 161            | 26                 | 8                    | 18                  | 213                      | -392                        | -179                     |
| 2015-2016 | 2            | -3               | -1                     | 132            | 47                 | 24                   | 19                  | 222                      | -305                        | -83                      |
| 2016-2017 | 3            | 0                | 3                      | 185            | 99                 | 13                   | 7                   | 304                      | -214                        | 90                       |
| 2017-2018 | 1            | -7               | -6                     | 147            | 43                 | 5                    | 14                  | 209                      | -380                        | -171                     |
| Average   | 2            | -3               | -1                     | 164            | 60                 | 15                   | 14                  | 253                      | -295                        | -42                      |