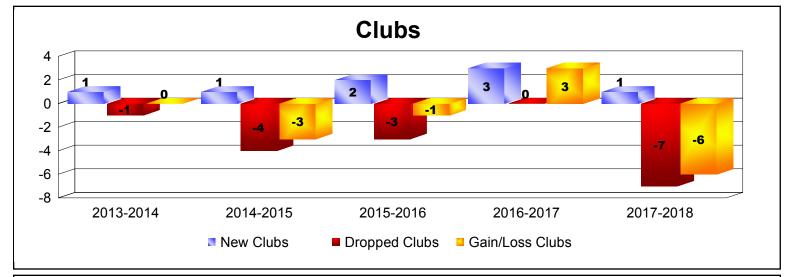

MBR0065 Page 1 of 3 8/27/2018 9:24:17AM

MBR0065 Page 2 of 3 8/27/2018 9:24:17AM

District 46 NEVADA As of June 2018 Cumulative

| Year      | New<br>Clubs | Dropped<br>Clubs | Gain/<br>Loss<br>Clubs | New<br>Members | Charter<br>Members | Reinstate<br>Members | Transfer<br>Members | Total<br>Member<br>Added | Total<br>Members<br>Dropped | Gain/<br>Loss<br>Members |
|-----------|--------------|------------------|------------------------|----------------|--------------------|----------------------|---------------------|--------------------------|-----------------------------|--------------------------|
| 2013-2014 | 1            | -1               | 0                      | 196            | 86                 | 23                   | 10                  | 315                      | -184                        | 131                      |
| 2014-2015 | 1            | -4               | -3                     | 161            | 26                 | 8                    | 18                  | 213                      | -392                        | -179                     |
| 2015-2016 | 2            | -3               | -1                     | 132            | 47                 | 24                   | 19                  | 222                      | -305                        | -83                      |
| 2016-2017 | 3            | 0                | 3                      | 185            | 99                 | 13                   | 7                   | 304                      | -214                        | 90                       |
| 2017-2018 | 1            | -7               | -6                     | 147            | 43                 | 5                    | 14                  | 209                      | -380                        | -171                     |
| Average   | 2            | -3               | -1                     | 164            | 60                 | 15                   | 14                  | 253                      | -295                        | -42                      |