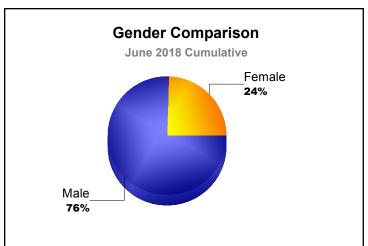

| -1                       |
| 2017-2018 | 0            | 0                | 0                      | 2              | 0                  | 1                    | 0                   | 3                        | -2                          | 1                        |
| 2017-2018 | 0            | 0                | 0                      | 3              | 1                  | 0                    | 3                   | 7                        | -3                          | 4                        |
| Average   | 0            | 0                | 0                      | 4              | 0                  | 0                    | 1                   | 5                        | -5                          | 0                        |





MBR0065 Page 1 of 3 8/27/2018 9:24:17AM





MBR0065 Page 2 of 3 8/27/2018 9:24:17AM

District 46 NEVADA As of June 2018 Cumulative

| Year      | New<br>Clubs | Dropped<br>Clubs | Gain/<br>Loss<br>Clubs | New<br>Members | Charter<br>Members | Reinstate<br>Members | Transfer<br>Members | Total<br>Member<br>Added | Total<br>Members<br>Dropped | Gain/<br>Loss<br>Members |
|-----------|--------------|------------------|------------------------|----------------|--------------------|----------------------|---------------------|--------------------------|-----------------------------|--------------------------|
| 2013-2014 | 1            | -1               | 0                      | 196            | 86                 | 23                   | 10                  | 315                      | -184                        | 131